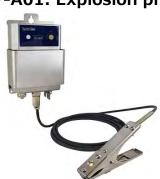

#### (1) EXP-A01: Explosion proof Earthing Clamp with LED indicators

- \*Visualize the earthing with LED at your hand.
- \*Mount 2 types of teeth on handy clamp terminal, bite through drum coatings strongly and grab the edge firmly.
- \*Require no installation work, run on alkaline batteries.
- \*Easy to handle, light and small clamp.
- \*Certification: IECEx TIIS 20.0014 / JAPAN (JPEx) No. TC22671
- INTRINSIC SAFETY
- Made in Japan, Patented product in Japan.