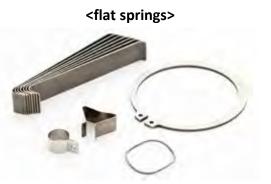

- Large-sized compression springs (Max. outer diameter: Φ600 mm; max. free length: 1,200 mm)
- High-precision special compression springs (Materials: Inconel, SUS, titanium and other materials)
- Special disc springs (Materials: Inconel, SUS, titanium and other materials)
- Special flat springs (Materials: Inconel, SUS, titanium and other materials)