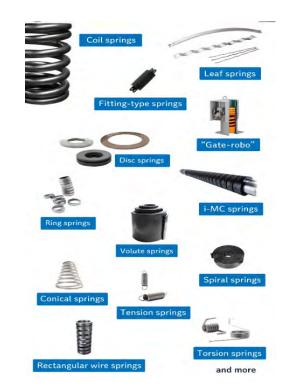

### 1. Line of Business / Production Items

<large-sized compression springs>

Only Tokai Spring Industries can manufacture this spring!

We are a spring manufacturer specialized in design and development of high-quality and high-precision special springs. We provide made-to-order products to meet the needs of our customers, dealing in a variety of springs from the smallest to the largest in the world. You can order however many you want.

- Large-sized compression springs (Max. outer diameter: Φ600 mm; max. free length: 1,200 mm)
- High-precision special compression springs (Materials: Inconel, SUS, titanium and other materials)
- Special disc springs (Materials: Inconel, SUS, titanium and other materials)
- Special flat springs (Materials: Inconel, SUS, titanium and other materials)