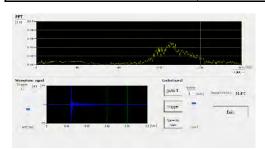

#### 1. Line of Business / Production Items

Operation screen

For Brake Pad

Main Products: Manufacturer; development and sales of detection systems

**Main Tehcnology:** Development and sales of abnormality detection devices and disorder alert systems for manufacturers that use AI to issue alerts

Main Customer (Industry): Devices that analyze sounds produced by products or equipment and send warning signals or signals for equipment to stop operating when abnormal sounds are detected

- (1) Since our devices analyze and interpret sounds produced by objects to be sorted and/or inspected, they are useful in detecting cracks in various metal components, welding defects, and abnormalities in devices that produce sounds such as press machines.
- (2) With products that have magnetic properties, our devices use electromagnetic pulses to produce sounds without touching or destroying the products, collect the sounds with a microphone, analyze them with AI, and interpret them. We are currently developing a system to make our services cloud-accessible.