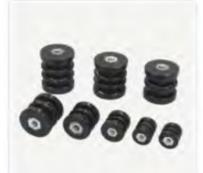

### 1. Line of Business / Production Items

<large-sized compression springs>

Only Tokai Spring Industries can manufacture this spring!

We are a spring manufacturer specialized in design and development of high-quality and high-precision special springs. We provide made-to-order products to meet the needs of our customers, dealing in a variety of springs from the smallest to the largest in the world. You can order however many you want.

- Large-sized compression springs (Max. outer diameter: Φ600 mm; max. free length: 1,200 mm)
- High-precision special compression springs (Materials: Inconel, SUS, titanium and other materials)
- Special disc springs (Materials: Inconel, SUS, titanium and other materials)
- Special flat springs (Materials: Inconel, SUS, titanium and other materials)