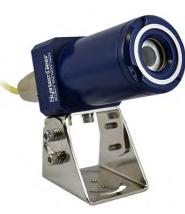

### (2) EXP-C01: Explosion proof compact PoE network camera

- \*The world's smallest class PoE network camera for hazardous area.
- \*Flexible angle, easy installation in any location.
- \*No power supply installation work required.
- \*Small body, and highly accurate fixed pinpoint monitoring system for;
- analog meters, sight glass fluid flow, liquid level status, and unmanned surveillance system
- \*Certification: JAPAN (JPEx) No. TC22644X
- Flameproof structure
- Made in Japan