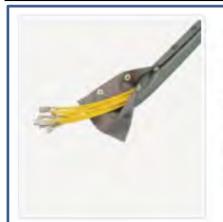

#### (1) EXP-A01: Explosion proof Earthing Clamp with LED indicators

- \*Visualize the earthing with LED at your hand.
- \*Mount 2 types of teeth on handy clamp terminal, bite through drum coatings strongly and grab the edge firmly.
- \*Require no installation work, run on alkaline batteries.
- \*Easy to handle, light and small clamp.
- \*Certification: IECEx TIIS 20.0014 / JAPAN (JPEx) No. TC22671
- INTRINSIC SAFETY
- Made in Japan, Patented product in Japan.