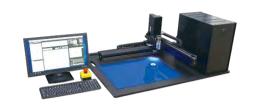

### **Lineups of our Auto Dimension Measuring Equipments**

<2D Desktop-Type>

SmartEdge GS-HB6040

<2.5D>

SmartEdge GS2-HLS150120MH

<Rapid & High Accuracy>

**SmartEdge GS2-HLS6560** 

<Scanner-Type>

SmartEdge S-CN4030

The SmartEdge series can automatically measure the dimensions of an up to A2 size plane workpiece in micrometers using image processing techniques. We address the labor-saving needs of our customers!