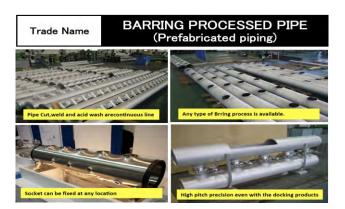

### **Lineups of our Stainless Steel products**

**Laser Compressor Chamber** 

Using stainless steel material with excellent corrosion resistance, strength, and workability, we provide high-value-added products from stainless steel pipe fittings to vacuum chambers with good confident.

Main Products: Stainless steel pipe fittings (flanges, TS clamps), stainless steel processed products

Main Tehcnology: Processing and laser welding techniques of Stainless Steel (especially of large size)

Main Customer (industry): [Main customers] Plant, Shipbuiding

[Examples of application]

(1) Equipment for oil, gas and chemical factories, water treatment equipment

(2) Liquefied natural gas carrying vessels, product carrier (for petroleum refined product), chemical tankers