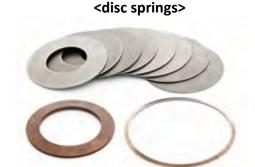

- Large-sized compression springs (Max. outer diameter: Φ600 mm; max. free length: 1,200 mm)
- High-precision special compression springs (Materials: Inconel, SUS, titanium and other materials)
- Special disc springs (Materials: Inconel, SUS, titanium and other materials)
- Special flat springs (Materials: Inconel, SUS, titanium and other materials)