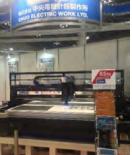

### **Lineups of our Auto Dimension Measuring Equipments**

<2D Desktop-Type>

SmartEdge GS-HB6040

<2.5D>

SmartEdge GS2-HLS150120MH

<Rapid & High Accuracy>

**SmartEdge GS2-HLS6560** 

<Scanner-Type>

SmartEdge S-CN4030

The SmartEdge series can automatically measure the dimensions of an up to A2 size plane workpiece in micrometers using image processing techniques. We address the labor-saving needs of our customers!

SmartAlert (Remote Monitoring System)

<Software Engineering Award 2017>
We were awarded "Software Engineering Award 2017"
at NI Alliance Day 2017 (LabVIEW)

**At Exhibitions>**Auto Dimension Measuring Equipment
(Left) 2D Desktop-Type (Right) Large-Size